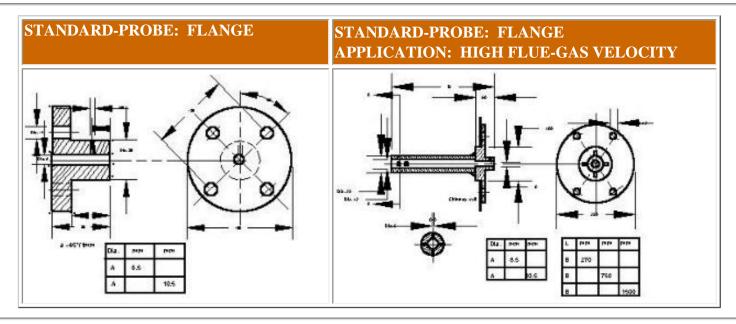

## SPECIFICATION

| Length   | Standard: 270; 750mm; 1500mm; optional lengths available upon<br>request<br>Special: 1000mm; optional lengths available upon request |
|----------|--------------------------------------------------------------------------------------------------------------------------------------|
| Diameter | Standard: 8mm; 10mm<br>Special: 12mm-22mm                                                                                            |
| Flange   | Standard-probe: standard ; special                                                                                                   |