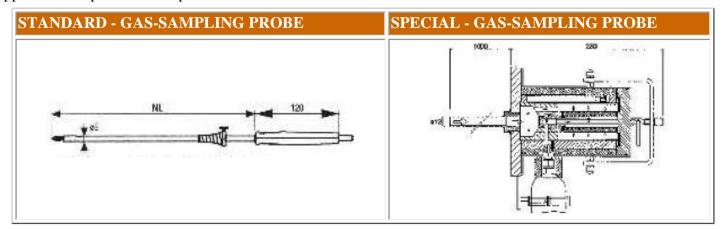

## IMR 5000 - GAS-SAMPLING PROBE

The gas-sampling probe of the IMR 5000 is designed for the continuous sampling of flue-gases and is constantly mounted. The gas-sampling probe comes in different lengths and diameters as well as with different flanges. IMR offers also a special probe with a heated probe head and filter. This special probe can be equipped with a optional insitu pre-filter.

## SPECIFICATION

| Length   | Standard: 270; 750mm; 1500mm; optional lengths available upon<br>request<br>Special: 1000mm; optional lengths available upon request |
|----------|--------------------------------------------------------------------------------------------------------------------------------------|
| Diameter | Standard: 8mm; 10mm<br>Special: 12mm-22mm                                                                                            |
| Flange   | Standard-probe: standard ; special                                                                                                   |